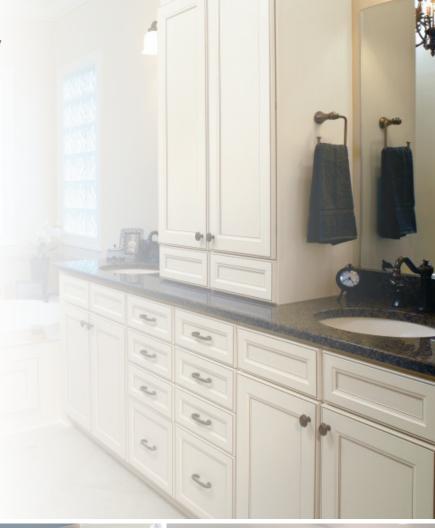

HIGH STYLE. With PureStyle, cabinets offer crisp, clean styling with a high quality finish. Get the look of high fashion with a smooth, even color consistency that has a warm, velvety touch when compared to other laminate and thermofoil products.

PureStyle provides flexibility in color, design and style. It is highly uniform in color, compared to paint, due to the nature of the material.

The continuous wrap on PureStyle eliminates the potential for delamination.