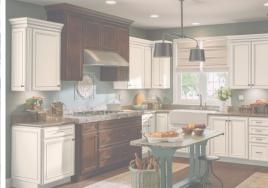

HIGH STYLE. With PureStyle, cabinets offer crisp, clean styling with a high quality finish. Get the look of high fashion with a smooth, even color consistency that has a warm, velvety touch when compared to other laminate and thermofoil products.