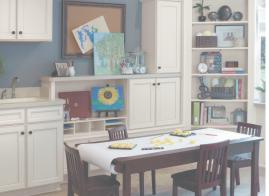

HIGH STYLE. With PureStyle, cabinets offer crisp, clean styling with a high quality finish. Get the look of high fashion with a smooth, even color consistency that has a warm, velvety touch when compared to other laminate and thermofoil products.

PureStyle provides flexibility in color, design and style. It is highly uniform in color, compared to paint, due to the nature of the material.

The continuous wrap on PureStyle eliminates the potential for delamination.