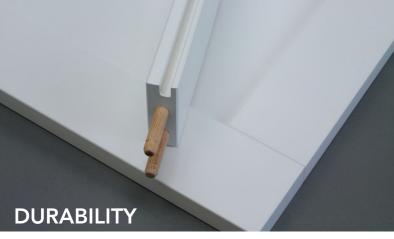

PureStyle provides flexibility in color, design and style. It is highly uniform in color, compared to paint, due to the nature of the material.

The continuous wrap on PureStyle eliminates the potential for delamination.

Traditional finish quality concerns such as roughness, peeling, cracking and open joints are nonexistent.

The effects of light exposure and aging on PureStyle are minimal in comparison to wood finished products, as shown above in the four outlined areas and proven in our accelerated UV testing.