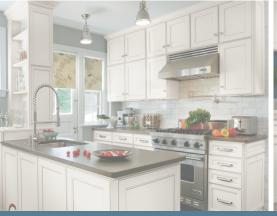

HIGH STYLE. With PureStyle, cabinets offer crisp, clean styling with a high quality finish. Get the look of high fashion with a smooth, even color consistency that has a warm, velvety touch when compared to other laminate and thermofoil products.

PureStyle provides flexibility in color, design and style. It is highly uniform in color, compared to paint, due to the nature of the material.

The continuous wrap on PureStyle eliminates the potential for delamination.